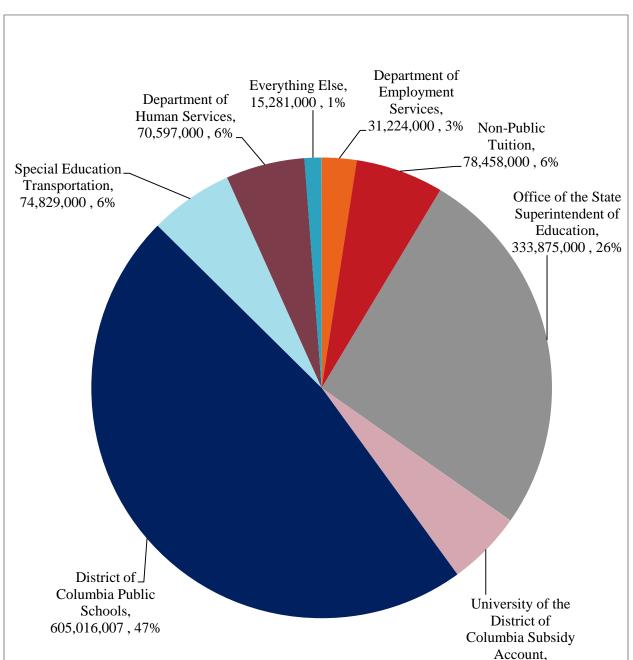

# One City Action Plan Goal 2: Educating children and preparing the workforce for the new economy

The portion of the FY 2014 budget dedicated to Goal 2 of the One City Action Plan specifically for children, youth, and their families is \$1.28 billion. Figure 1: Agency Totals and Percentage for Goal 2 for Children, Youth, and Families, 2014 Proposed illustrates the proposed allocations across agencies.

# Figure 1: Agency Totals and Percentage for Goal 2 for Children, Youth, and Families, 2014 Proposed

Everything else: This includes WMATA (\$5,585,000), District Department of Transportation (\$604,000) D.C. State Board of Education (\$587,000), DC National Guard (3,772,000), Office of the Mayor (\$3,002,000), DC Public Library (\$1,557,000), and District Department of the Environment (\$174,000).

66,691,000,5%