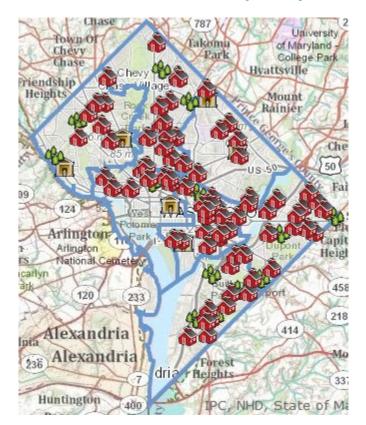

Figure 3: Selected FY 2014 to FY2019 Capital Improvements illustrates the FY 2014 capital projects located throughout the District. Included in the map are DC Public Schools, Department of Parks and Recreation, and DC Public Library capital projects.

### Figure 3: Selected FY 2014 to FY2019 Capital Improvements<sup>xiv, xv</sup>