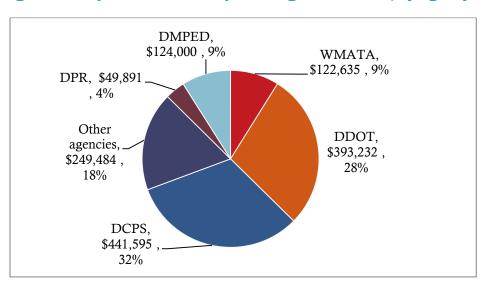

Figure 2: Proposed FY 2014 Capital Budget Allotments, by Agency clearly shows the value Mayor Gray places on education: DC Public Schools comprises 32% of the entire proposed capital budget for FY 2014.

Figure 2: Proposed FY 2014 Capital Budget Allotments, by Agency<sup>xiii</sup>

Schools are not the only child- and youth-related bricks and mortar projects in the District of Columbia. The FY 2014 capital budget will invest in six major park and recreation facility projects and a number of smaller yet equally important projects. Park projects include Friendship and Franklin Square. Facility projects include Palisades and Barry Farm.