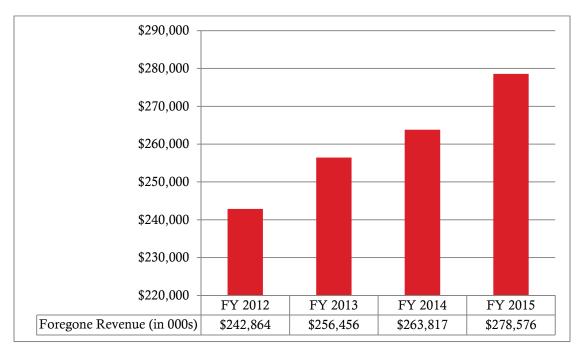

### FY 2014 tax expenditures

The FY 2014 estimated foregone revenue related to children, youth and their families in support of children is \$260.8 million. This represents a slight increase of 2% over the FY 2013 budget. See Figure 4: Foregone Revenue Projections Related to Children, Youth, and Their Families, FYs 2012 - 2015.

### Figure 4: Foregone Revenue Projections Related to Children, Youth, and Their Families, FYs 2012 - 2015